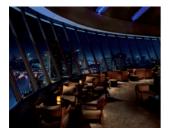

#### Sirocco

| Mailing<br>Address                     | 63 <sup>rd</sup> Floor, 1055/42 State Tower, Silom Road,<br>Bangkok 10500 |
|----------------------------------------|---------------------------------------------------------------------------|
| Website                                | www.lebua.com/sirocco                                                     |
| Contact Details<br>Telephone<br>E-mail | +66 (0) 2624 9555                                                         |

#### Short Profile

- An evening at Sirocco has been considered a perfect dining experience ever since the world's highest alfresco restaurant first opened its doors.
- Through the award-winning interaction of food, wine, ambience and service that the sense of perfection begins to emerge.
- Impeccably served by an unobtrusive and knowledgeable staff, this restaurant can facilitate a small group of up to 12 people so to provide a comfortable venue with privacy.
- Has received worldwide recognition and numerous awards.