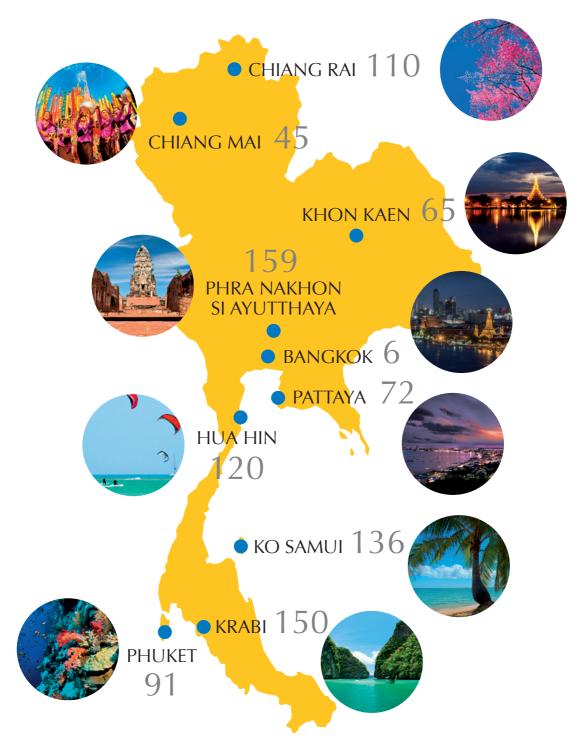

#### Meet passionate professionals with a touch of Thai vibrancy

In Thailand, business events are taken to a new level through the dedication and capabilities of its skilled professionals, who provide hands-on support coupled with warm Thai hospitality and a remarkable can-do attitude that ensures a smooth journey towards a successful event. In addition, a new generation of energetic Thai 'startups' backed by government support offer new opportunities and challenges. This has been divided into various sections in 5 key destinations of Bangkok, Pattaya, Phuket, Chiang Mai, Khon Kaen as well as 5 alternative locations comprising Krabi, Samui, Chiang Rai, Hua Hin, and Phra Nakhon Si Ayutthaya.

The Kingdom of Thailand has a diverse range of destinations for incentives, each providing an outstanding exclusive experience waiting for you to discover. As such, we would like to introduce our key destinations together with some alternatives as a choice for people who select Thailand for their incentive.

# **Key Destinations**

These comprise major centers around the country that you may already be familiar with or have heard about.

Bangkok is a multi-faceted city that caters to all interests. Despite the modern lifestyle of the people, this bustling metropolis still maintains its charming characteristics generated by the Thai culture and way of life. Pattava on the Gulf of Thailand and Phuket off the Andaman coast are two locations that combine exotic paradise with modern incentive facilities in a beach setting. Then there is Chiang Mai, the center of Northern Thailand and a perfect destination for both business and leisure visitors. Khon Kaen, on the other hand, is a gem of Northeastern Thailand that has been prioritized by the Royal Thai Government as a tourism model for other cities in the country and will prove very attractive for incentives.

# **Alternative Locations**

Apart from the key destinations, there are other parts of Thailand just as interesting and satisfying for holding incentives.

Once upon a time, Krabi did not exist on the tourist map but now it has been discovered and has much to offer, especially for incentives. Samui, Thailand's third-largest island, is endowed with remarkable natural beauty and also offers a different kind of incentive destination. Chiang Rai once second to Chiang Mai is now a northern gateway to the Greater Mekong Subregion and Southern China. Additionally, Hua Hin that is a vibrant city and heaven for sea and sun lovers also offers incentives a pleasing alternative away from Bangkok. Finally, once the Thai capital for more than 4 centuries, Phra Nakhon Si Ayutthaya offers an ambience among the ancient city's reminder of a by-gone past.