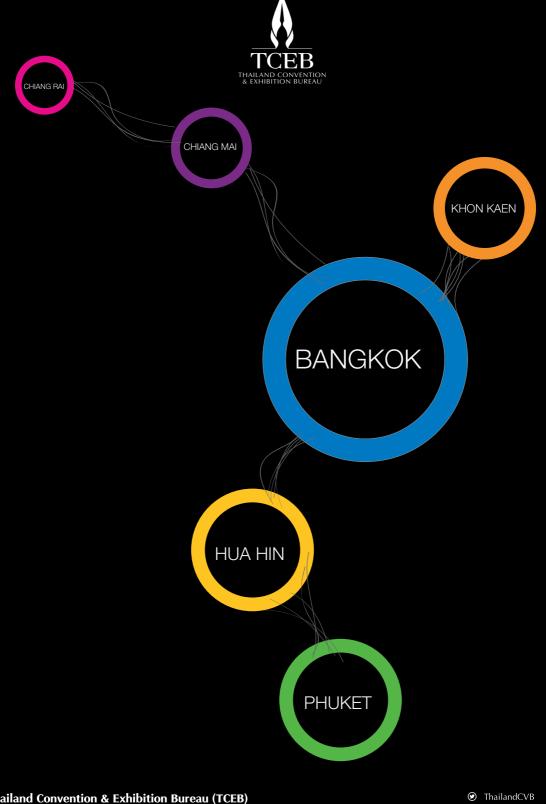

#### Meet passionate professionals with a touch of Thai vibrancy

In Thailand, business events are taken to a new level through the dedication and capabilities of its skilled professionals, who provide hands-on support coupled with warm Thai hospitality and a remarkable can-do attitude that ensures a smooth journey towards a successful event. In addition, a new generation of energetic Thai 'startups' backed by government support offer new opportunities and challenges. This has been divided into various sections in 5 key destinations of Bangkok, Pattaya, Phuket, Chiang Mai, Khon Kaen as well as 5 alternative locations comprising Krabi, Samui, Chiang Rai, Hua Hin, and Phra Nakhon Si Ayutthaya.

# **Key Destinations**

These comprise major centers around the country that you may already be familiar with or have heard about.

Bangkok is a multi-faceted city that caters to all interests. Despite the modern lifestyle of the people, this bustling metropolis still maintains its charming characteristics generated by the Thai culture and way of life. Pattava on the Gulf of Thailand and Phuket off the Andaman coast are two locations that combine exotic paradise with modern incentive facilities in a beach setting. Then there is Chiang Mai, the center of Northern Thailand and a perfect destination for both business and leisure visitors. Khon Kaen, on the other hand, is a gem of Northeastern Thailand that has been prioritized by the Royal Thai Government as a tourism model for other cities in the country and will prove very attractive for incentives.

# **Alternative Locations**

Apart from the key destinations, there are other parts of Thailand just as interesting and satisfying for holding incentives.

Once upon a time, Krabi did not exist on the tourist map but now it has been discovered and has much to offer, especially for incentives. Samui, Thailand's third-largest island, is endowed with remarkable natural beauty and also offers a different kind of incentive destination. Chiang Rai once second to Chiang Mai is now a northern gateway to the Greater Mekong Subregion and Southern China. Additionally, Hua Hin that is a vibrant city and heaven for sea and sun lovers also offers incentives a pleasing alternative away from Bangkok. Finally, once the Thai capital for more than 4 centuries, Phra Nakhon Si Ayutthaya offers an ambience among the ancient city's reminder of a by-gone past.