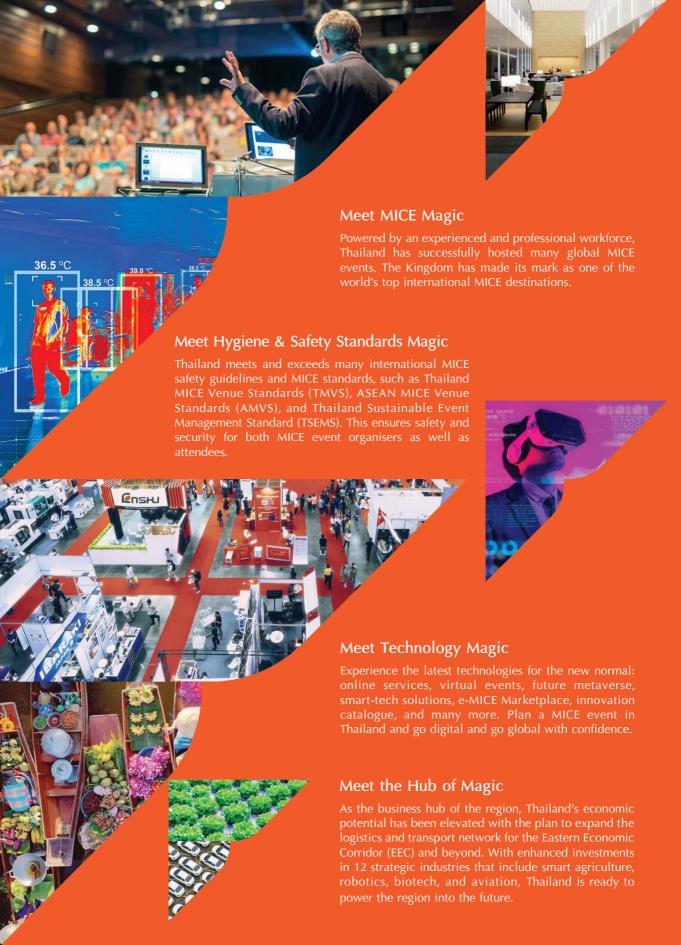

With a strong commitment to sustainability, Thailand has adopted the BCG (Bio-Circular-Green) model for economic development. Thailand's MICE professionals have the ideas and resources to help planners organise more sustainable events, by using a carbon footprint calculator to track processes, reviewing the parameters for a carbon-neutral event, and devising strategies toward a net-zero carbon outcome.